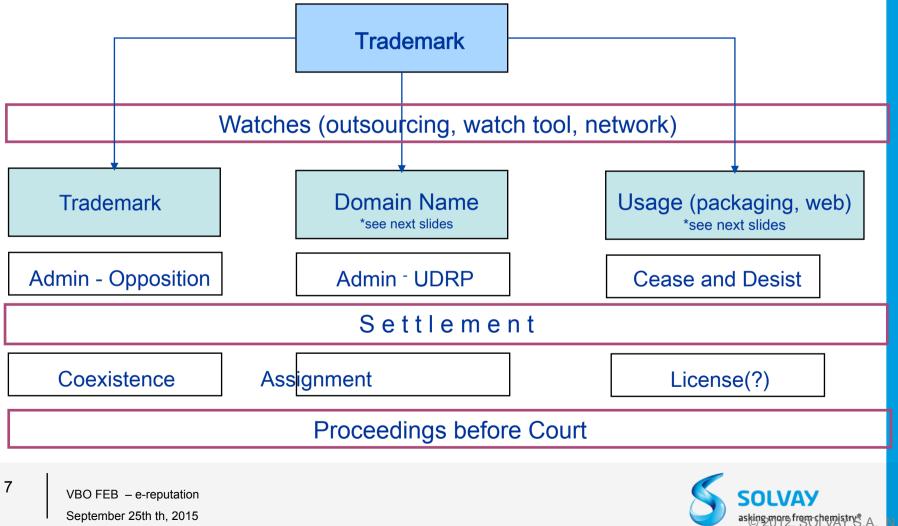

#### **Trademarks – Options against use by 3rd parties**

September 25th th, 2015

## **Trademarks – use on Internet or in Dns**

- Cybersquatting (domain names)
- Misleading reference (use of TM)
- E-market place: sale of counterfeited goods and/or TM infringement (Alibaba, Made-in-China, Ec21 etc)
- Phishing
- Option "All inclusive"

#### **Some examples**