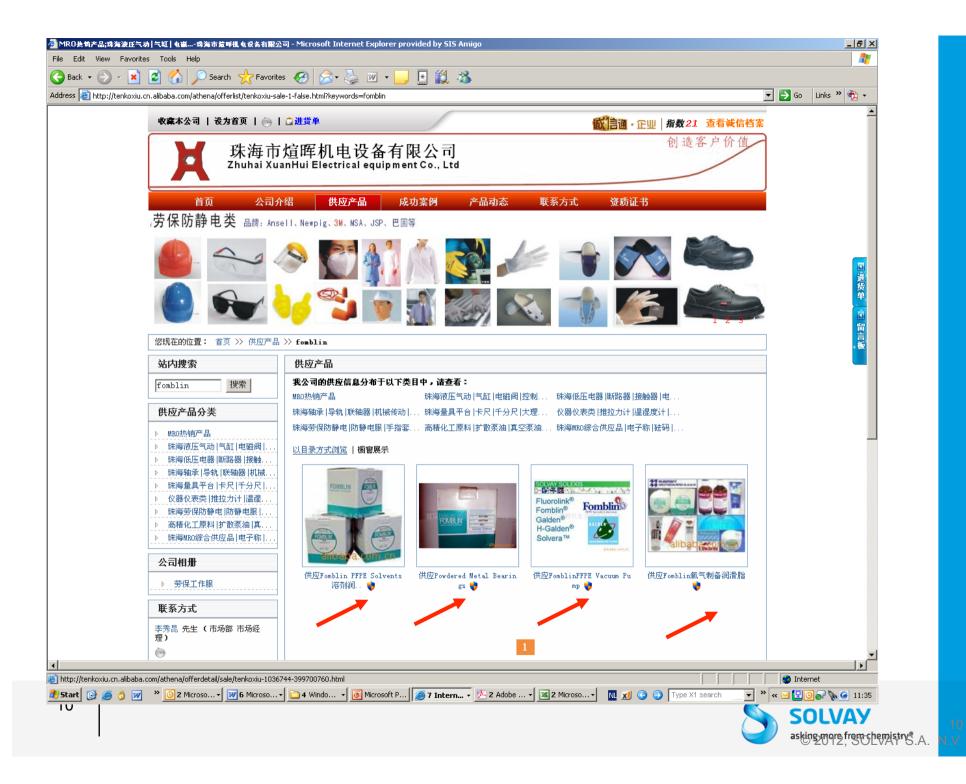

## **Trademarks – use on Internet or in Dns**

- Cybersquatting (domain names)
- Misleading reference (use of TM)
- E-market place: sale of counterfeited goods and/or TM infringement (Alibaba, Made-in-China, Ec21 etc)
- Phishing
- Option "All inclusive"

#### **Some examples**