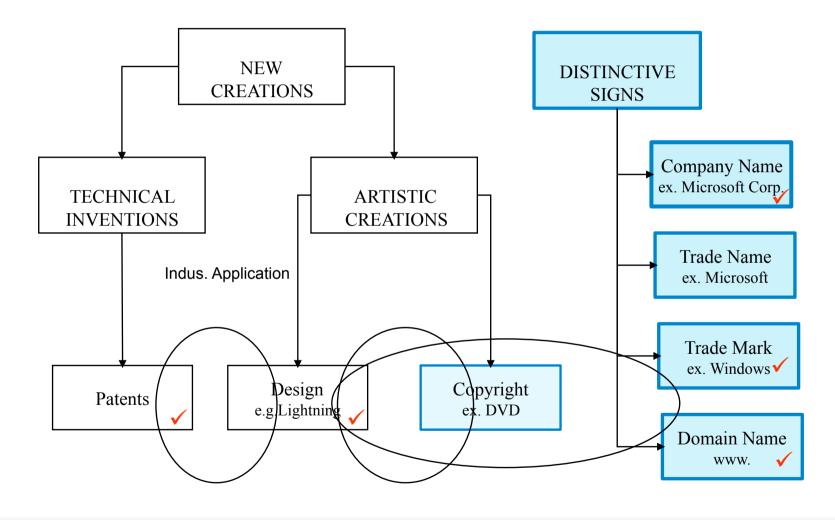

## **Trademarks**

- Trademark protection: about 15.000 active TM registrations
- Corporate trademarks vs. product trademarks

SOLVAY SOLVAY

- ✓ Material scope : goods/services
- ✓ Territorial scope
- Impact rebranding corporate trademark

#### **Some examples**